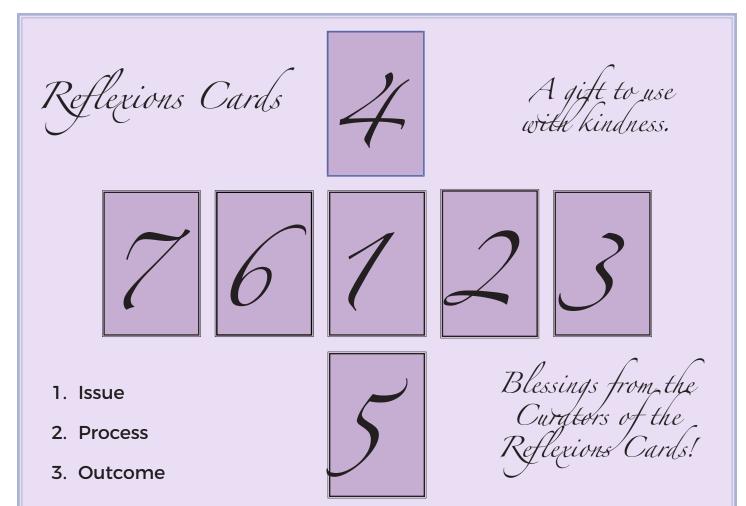

- A quick and simple reading can be done with just the 3 cards above. Include the following 4 cards for more clarity and insight:
- 4. Emotional Aspect of the Issue
- 5. Physical Aspect of the Issue
- 6. Mental Aspect of the Issue ~Consciousness or What you are thinking about.
- 7. Spiritual Aspect of the Issue ~Unconscious or What is awakening in you and through the Issue.